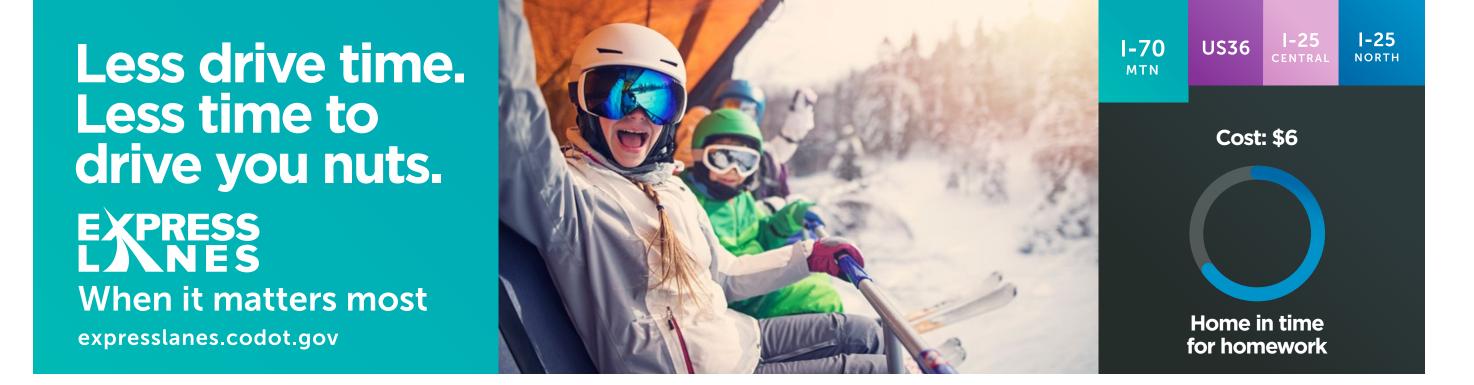

### **OVERVIEW**

This campaign began in 2018. It features relevant, emotionally compelling reasons for drivers to consider the Express Lanes. These simple stories are conveyed through punchy headlines and images of 'real' people. A tight chart graphic reinforces the routes and the reasonable fees.

For the Winter Refresh, we have developed seasonal scenarios based on insights from focus groups, winter sports enthusiasts, and those who frequently travel between the mountains and Denver. Weekend warriors, day skiers, weekend skiers, families that own a second home, tourists, and locals are all represented.