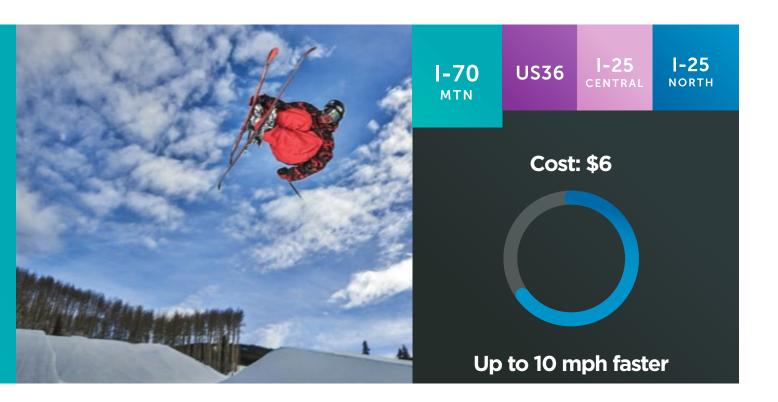

### **OVERVIEW**

This campaign began in 2018. It features relevant, emotionally compelling reasons for drivers to consider the Express Lanes. These simple stories are conveyed through punchy headlines and images of 'real' people. A tight chart graphic reinforces the routes and the reasonable fees.

For the Winter Refresh, we have developed seasonal scenarios based on insights from focus groups, winter sports enthusiasts, and those who frequently travel between the mountains and Denver. Weekend warriors, day skiers, weekend skiers, families that own a second home, tourists, and locals are all represented.