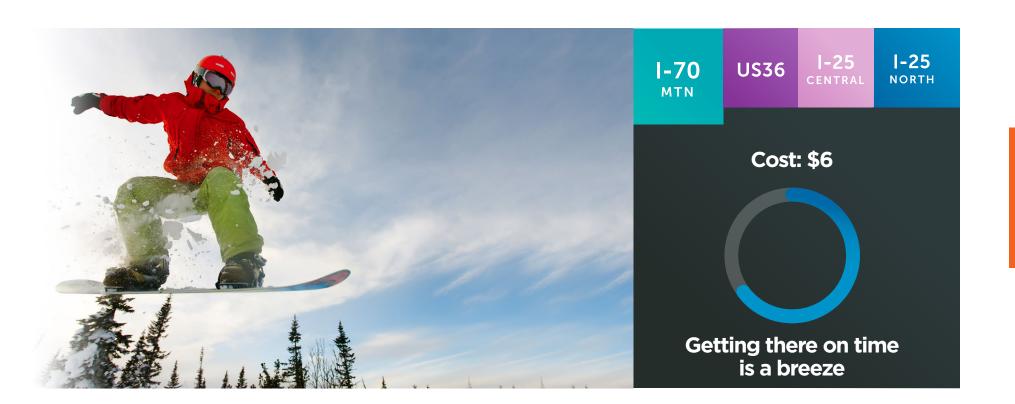

### **OVERVIEW**

This campaign began in 2018. It features relevant, emotionally compelling reasons for drivers to consider the Express Lanes. These simple stories are conveyed through punchy headlines and images of 'real' people. A tight chart graphic reinforces the routes and the reasonable fees.

For the Winter Refresh, we have developed seasonal scenarios based on insights from focus groups, winter sports enthusiasts, and those who frequently travel between the mountains and Denver. Weekend warriors, day skiers, weekend skiers, families that own a second home, tourists, and locals are all represented.